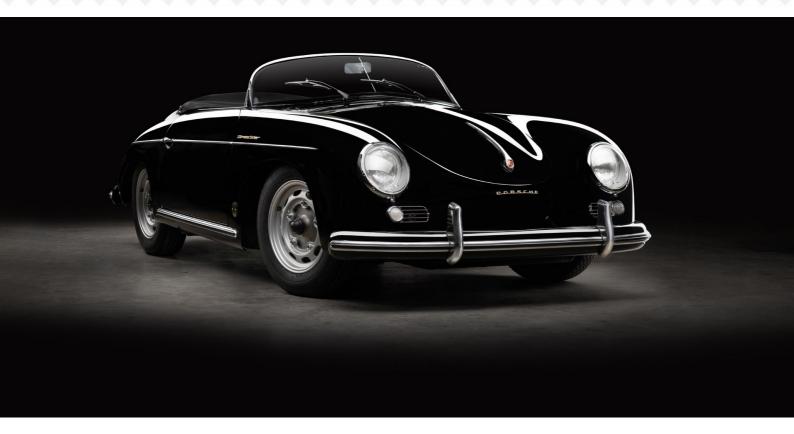

## 1955 PORSCHE 356 Speedster

## Black with Brown Leather Interior **£SOLD**

| Mileage      | 71,272 miles | Engine Capacity | 1600cc |
|--------------|--------------|-----------------|--------|
| Body Style   | Barchetta    | Fuel            | Petrol |
| Transmission | Manual       | Chassis No.     | 81030  |

Originally delivered new to France, making it one of the rarer European supplied examples and fresh from a total nut & bolt restoration by renowned UK specialists.

Engine and gearbox have been fully rebuilt by Prill Porsche Classics and the engine fitted with upgraded pistons and cams, enabling it to now produce 110bhp.