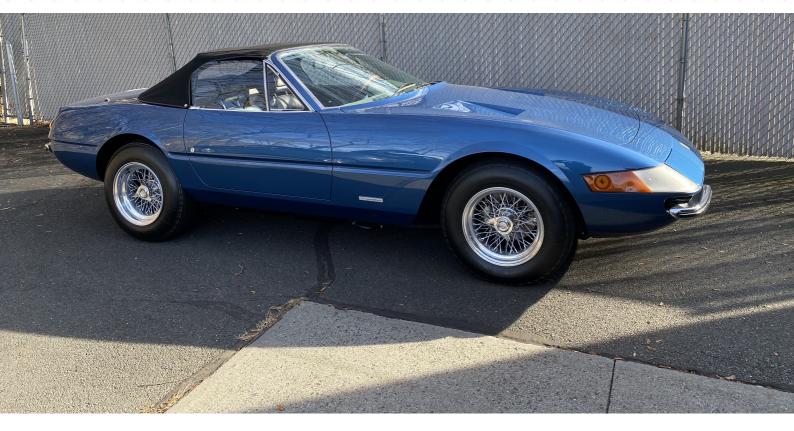

## 1971 FERRARI 365 GTB/4 Daytona Spyder

## Blu Dino Metallizzato with Pella Nera **£SOLD**

| Mileage      | N/A miles   | Engine Capacity | 4390сс |
|--------------|-------------|-----------------|--------|
| Body Style   | Convertible | Fuel            | Petrol |
| Transmission | Manual      | Chassis No.     | 14415  |

This particular car is one of only 18 European spec examples ever produced.

Benefits from a recent restoration by marque specialists and Ferrari 'Red Book' Classiche certified which confirms it still retains its original Chassis, Body and Engine.