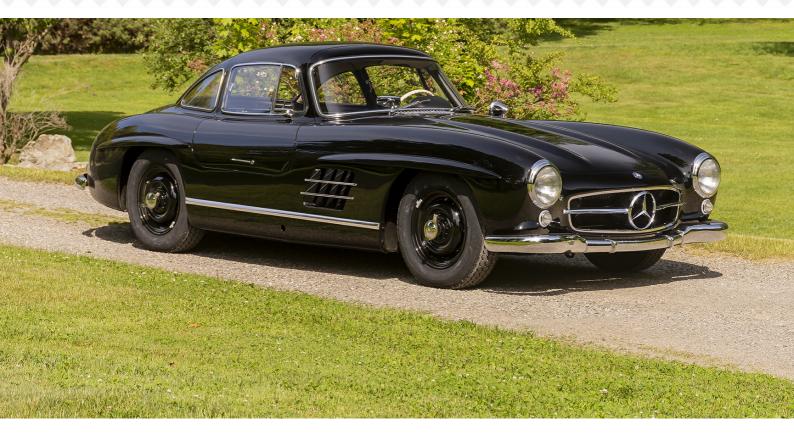

## **1955 MERCEDES-BENZ 300 SL Gullwing** Black with Black Leather

A factory Rudge-Wheel example that benefits from a body-off restoration by model experts 'Rare Drive Inc'.

Ex-Mark Donohue and very few owners from new and still retains its original chassis, body and engine.

Complete with its full set of belly pans, tool roll, wooden wheel chock, side window storage bags and good history file.