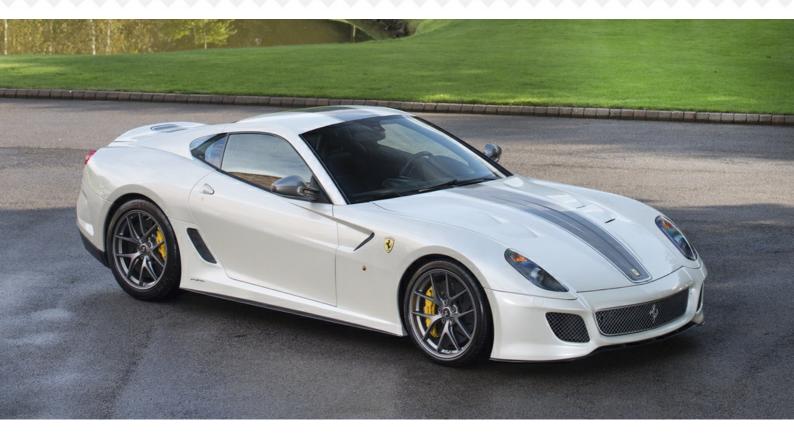

## **2010 FERRARI 599 GTO** Bianco Fuji with Black Leather

| Mileage      | 9,321 miles | Engine Capacity | 5999сс |
|--------------|-------------|-----------------|--------|
| Body Style   | Coupe       | Fuel            | Petrol |
| Transmission | Automatic   | Chassis No.     | 173511 |

Originally supplied new to a client in Monaco, this is a very high spec example with extras that include: special paint colour â€Bianco Fuji', racing livery, yellow brake callipers, engine covers in carbon fibre, carbon fibre headlight bucket, large carbon fibre racing seats in full leather, carbon fibre dash insert, leather headlining, leather rear shelf, White stitching throughout, yellow instrument dial, navigation system, iPod connection and rear parking sensors. Full service history with a recent major service at Graypaul Ferrari, as new condition throughout!