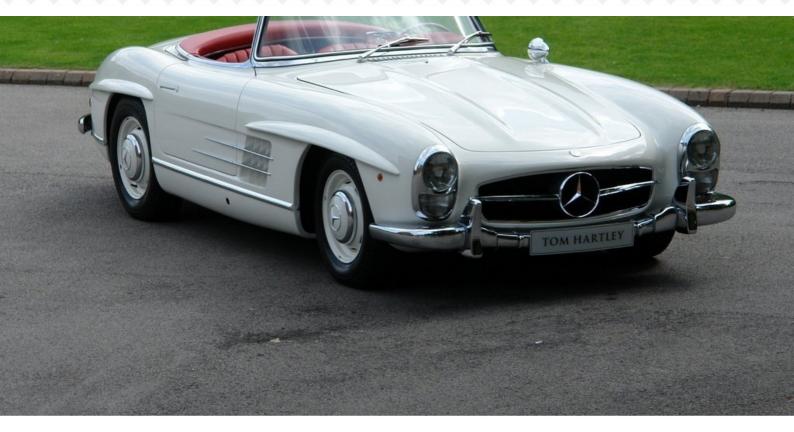

## 1960 MERCEDES-BENZ 300 SL Roadster

White with Red Leather

| Mileage      | N/A miles   | Engine Capacity | 2996cc |
|--------------|-------------|-----------------|--------|
| Body Style   | Convertible | Fuel            | Petrol |
| Transmission | Manual      | Chassis No.     | 002518 |

A total matching numbers car including engine, gearbox and body. Original colours throughout, beautifully and correctly restored with no expense spared. Delivered new with the following options, mounted hardtop, rear axle ratio 1:3.89, Becker Mexico radio, bracket of clutch provided and antifreeze protection filling. The car now comes complete with matching fitted luggage, some restoration pictures and its Mercedes-Benz Data Card. This car represents a great opportunity to purchase a very correct, well restored example of what is a truly iconic sports car.