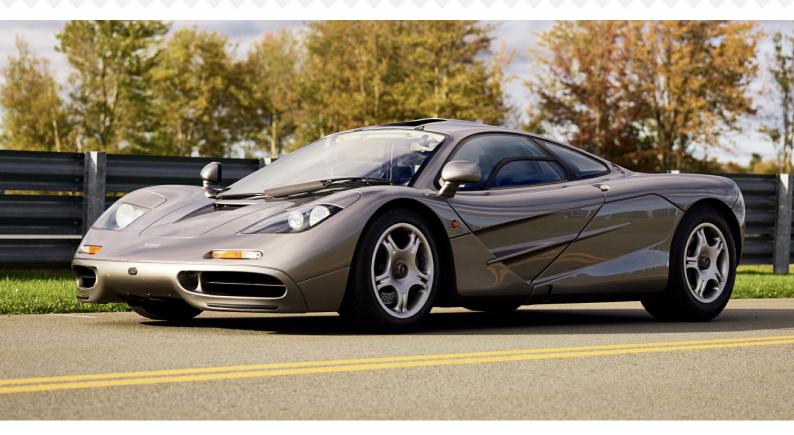

## 1995 MCLAREN F1

## Dark Silver with Grey Two Tone

| Mileage      | 9,537 miles | Engine Capacity | 6064cc |
|--------------|-------------|-----------------|--------|
| Body Style   | Coupe       | Fuel            | Petrol |
| Transmission | Manual      | Chassis No.     | 048045 |

Chassis number #045 was originally supplied new to Germany, but has spent nearly all of its life in North America where it's been in the same ownership for the past 15 years. A very original car throughout and complete with its leather-cased owners handbooks, the Facom tool chest, tool roll with its original gold-plated titanium tools, spare keys and dedicated Amalgam scale model. Presented in fantastic condition throughout and always maintained without regard to cost.