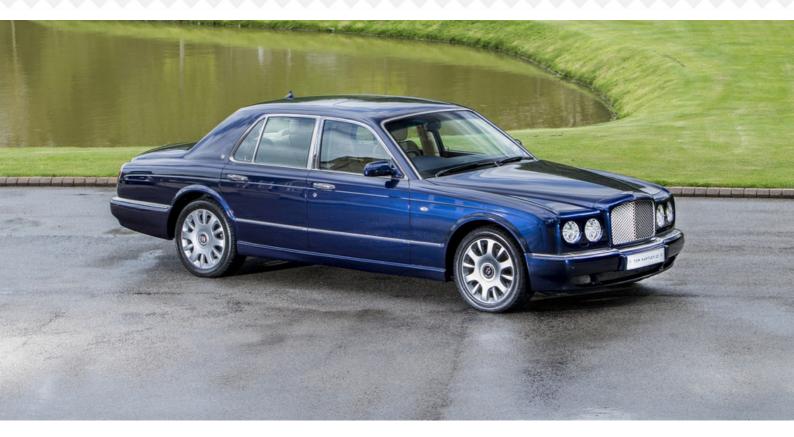

## 2006 BENTLEY ArnageR Peacock Blue with Cotswold Piped Blue £44,950

| Mileage      | 34,000 miles | Engine Capacity | 6750cc  |
|--------------|--------------|-----------------|---------|
| Body Style   | Saloon       | Fuel            | Petrol  |
| Transmission | Automatic    | Chassis No.     | CH11564 |

Optional Extras From New Include; Sunroof, Rear Bentley Quarter Badges, Bright Stainless Steel Matrix Style Grille, Burr Walnut Veneer To Fascia & Waistrails, Bentley Emblems To Waistrails, Lambswool Rugs (in Addition To Carpet Overmats), Two Umbrellas To Luggage Compartment and Park Distance Control To Front And Rear. Serviced Throughout Its Life By Only One Bentley Franchise Dealer, Only Two Owners From New, Fantastic Condition Throughout And Represents Amazing Value!