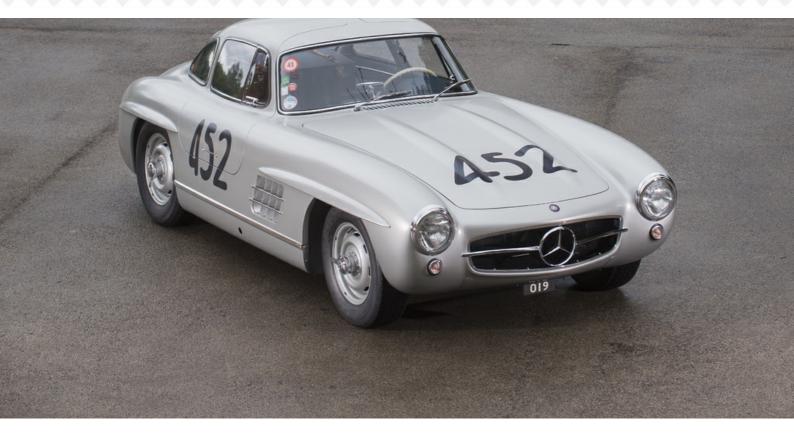

A very special car, the 19th of only 29 Aluminium examples ever produced and the only one to compete in the Mille Miglia in period. Restored by marque specialists HK Engineering in 2011 and was subsequently nominated for the restoration of the year, a testament to the quality of the work carried out. Still complete with its original fitted luggage, the first owner's racing helmet and is accompanied by a very well documented history file.