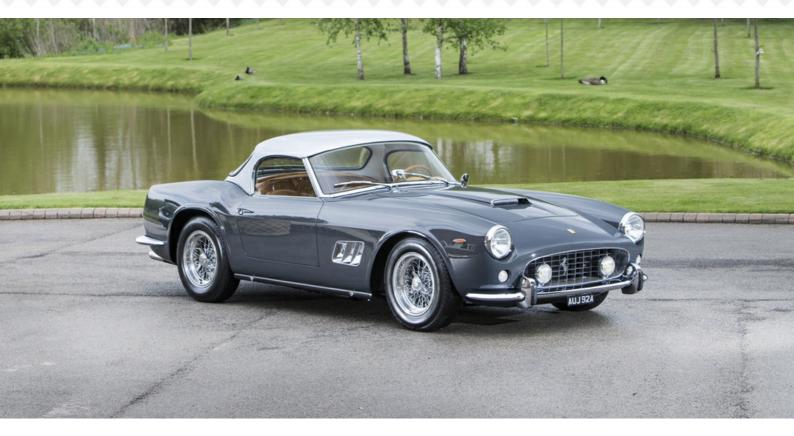

## 1963 FERRARI 250 GT SWB California Spyder

Grigio Fumo with Pelle Beige

| Mileage      | N/A miles   | Engine Capacity | 2953cc |
|--------------|-------------|-----------------|--------|
| Body Style   | Convertible | Fuel            | Petrol |
| Transmission | Manual      | Chassis No.     | 4121GT |

1 of 56 SWB California Spyders and 1 of only 17 open headlight examples ever produced. Total matching numbers, including chassis, body, engine and gearbox, which its accompanied Ferrari Classiche certification confirms. Fitted from new with a rare factory hardtop which it still retains. One of the very last California Spyders ever built and is a multiple award-winning car. As far as road Ferraris go, it really doesn't get any better!