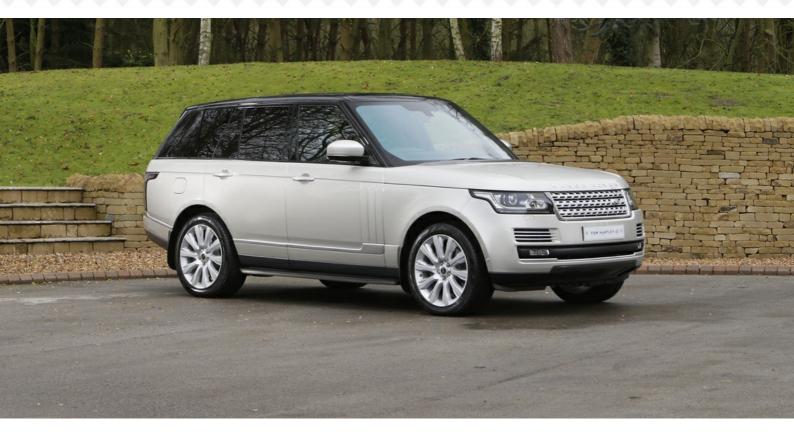

## 2013 LAND ROVER Range Rover Range Rover 4.4 SDV8 Luxor Metallic with Black Semi Aniline Leather

£74,950

| Mileage      | 16,000 miles | Engine Capacity | 4367cc |
|--------------|--------------|-----------------|--------|
| Body Style   | Off Roader   | Fuel            | Diesel |
| Transmission | Automatic    | Chassis No.     |        |