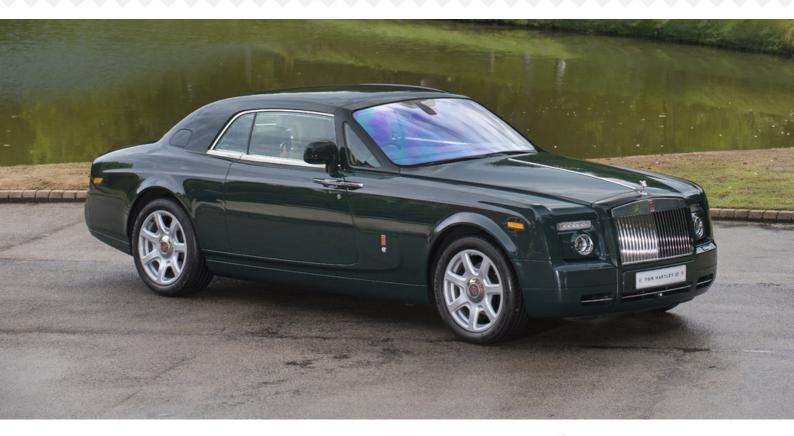

## 2010 ROLLS-ROYCE Phantom VIICoupé British Racing Green with Moccasin £SOLD

| Mileage      | 9,681 miles | Engine Capacity | 6749cc  |
|--------------|-------------|-----------------|---------|
| Body Style   | Coupe       | Fuel            | Petrol  |
| Transmission | Automatic   | Chassis No.     | UH13071 |

A Phantom Coupé is an ever-increasingly sought-after model, a real modern classic. The example we are offering here is finished in the very rare but very fitting colour of British Racing Green over a Moccasin leather interior with Dark Spice contrast stitching throughout. It is a total spec car with optional extras that include the seductive Starlight headlining, TV function, reversing camera, full Walnut Burr veneered dash plus steering wheel button surround and cup holder lid, Lambswool rugs and 21<sup>r</sup> seven spoke alloy wheels. A UK supplied example that has recently been serviced and presented in 'as new' condition throughout.