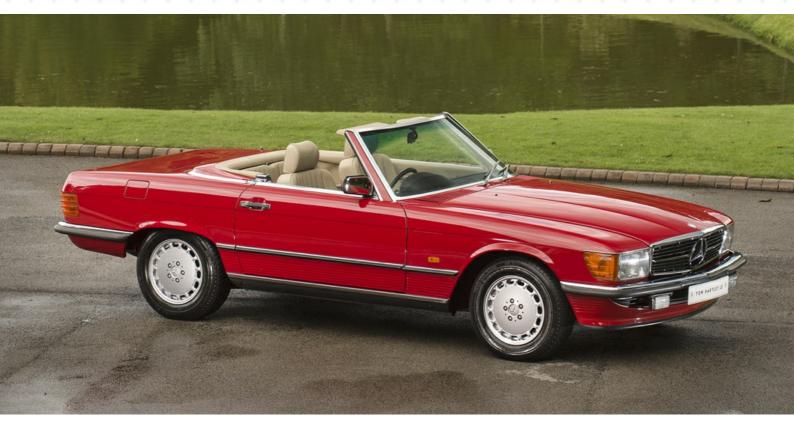

## 1989 MERCEDES-BENZ 300SL Signal Red with Pebble Leather £84,950

| Mileage      | 5,843 miles | Engine Capacity | 2962cc |
|--------------|-------------|-----------------|--------|
| Body Style   | Convertible | Fuel            | Petrol |
| Transmission | Automatic   | Chassis No.     | 101459 |

A time-warp example that's never before been offered for sale. It was ordered new with the optional extras of rear seats, full leather and cruise control. With only one lady user from new, and complete with its factory hardtop and soft-top, original data card, factory literature, fantastic history file, tool kit and jack, spare wheel, fire extinguisher, first aid kit and spare keys, this car must be seen to be appreciated!