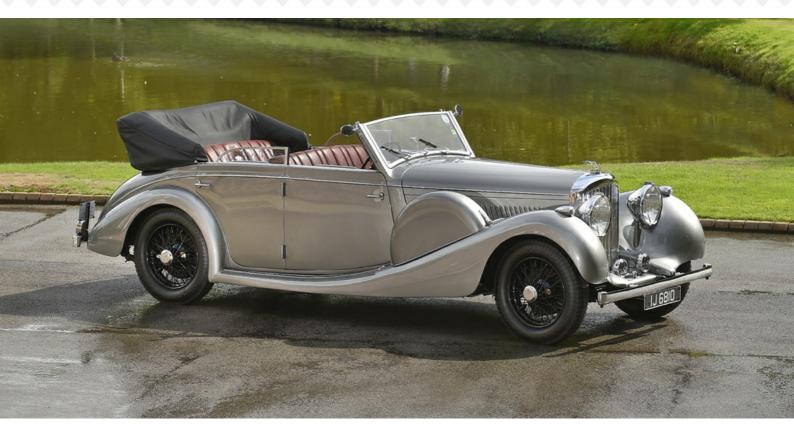

## **1938 BENTLEY 4 1/4 Litre Cabriolet** Silver Grey with Deep Red **£POA**

| Mileage      | 40,742 miles | Engine Capacity | 4257cc |
|--------------|--------------|-----------------|--------|
| Body Style   | Convertible  | Fuel            | Petrol |
| Transmission | Manual       | Chassis No.     | B125LE |

A very special car, the only Derby Bentley to have been bodied by renowned Swiss coach builder 'Worblaufen'. Still complete with its original engine and handsome four-door cabriolet body and very well restored by pre-war restoration specialist Chris Kidd. A previous participant at both Villa d'Este and Pebble Beach Concours, must be seen to be fully appreciated!