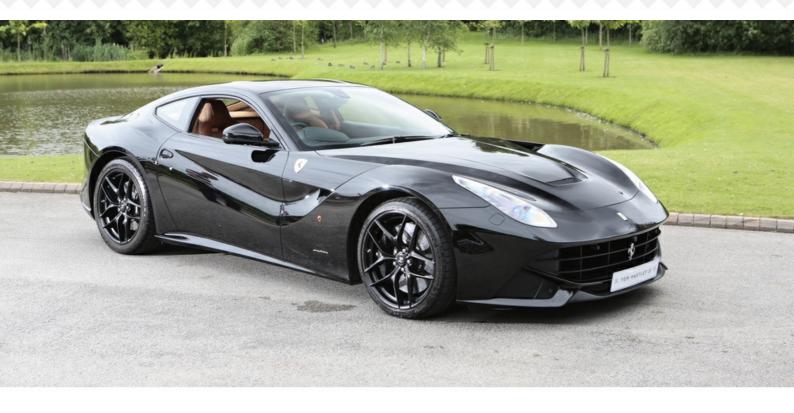

## 2013 FERRARI F12berlinetta

## Black with Cuoio **£POA**

| Mileage      | 2,500 miles | Engine Capacity | 6262cc |
|--------------|-------------|-----------------|--------|
| Body Style   | Coupe       | Fuel            | Petrol |
| Transmission | Automatic   | Chassis No.     |        |

Exterior in 4 Layer Nero, Full Electric Seats, Leaf Style Seats, Passenger Display, Painted 20"" Sport Rims, Pained Black Dash insert, All Interior Trims Painted In Black, Alcantara Boot Carpet, Alcantara Headlining in Cuoio, Upper Part in Cuoio Alcantara, Brake Callipers in Black, Alcantara Door Pockets in Cuoio, Alcantara Quilted Rear Wall in Cuoio, Coloured Seat Belts, Cavallino Stitched on Headrest, Exterior Sill Kick in Carbon Fibre, Front Parking Camera, Premium Hi Fi, Scuderia Ferrari Shields, Special Stitching Colour, LEDs in Steering Wheel, Leather/Alcantara Interior Cuoio, Alcantara Boot Carpet in Cuoio, Black Anodised Tailpipes, Seats in Complete Alacantra, Rear Side and B Post in Alcantara, Steering in Full Leather, Floor Rest on Driver and Passenger in Alcantara, Floor Mats in Rubbered Black, Inner Sill Kick in Matt Carbon, Alacantra Inner Carpets, Huge Spec, Cost New in Excess of £320,000, Stunning!