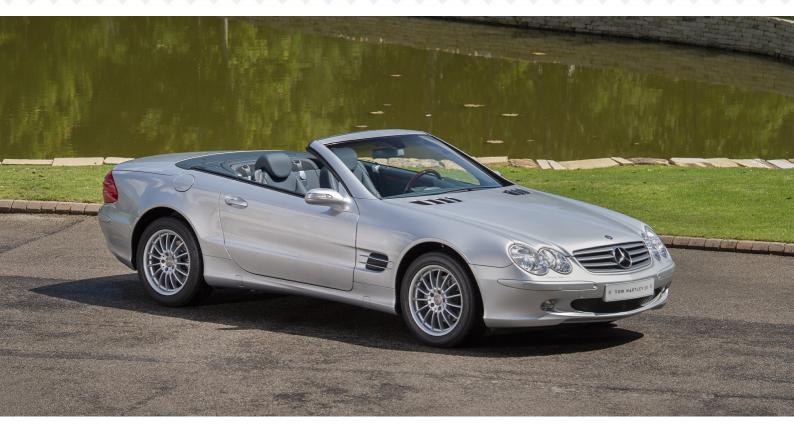

## **2003 MERCEDES-BENZ SL350**Brilliant Silver Metallic with Delta Blue

**£SOLD** 

| Mileage      | 6,075 miles              | Engine Capacity | 3724cc |
|--------------|--------------------------|-----------------|--------|
| Body Style   | Convertible              | Fuel            | Petrol |
| Transmission | Automatic with Tiptronic | Chassis No.     | 066118 |

This very low mileage left-hand drive example was delivered new to its 1 and only owner, a titled gentleman in October 2003. Optional extras ordered new included; Command navigation system, Nokia telephone preparation, garage door opener, wood and leather steering wheel and gear knob, burr walnut wood trim, parktronic, CD storage and Xenon lights. The car is presented in totally 'as new' condition throughout and is complete with its original handbooks, spare key and a copy of its original invoice. EU taxes paid, amazing value for money!