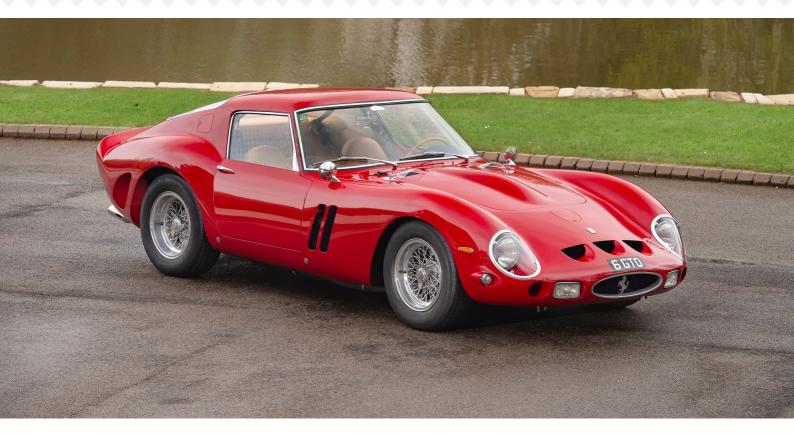

## **1962 FERRARI 250 GTO**

Rosso with Tan

| Mileage      | N/A miles | Engine Capacity | 2953cc  |
|--------------|-----------|-----------------|---------|
| Body Style   | Coupe     | Fuel            | Petrol  |
| Transmission | Manual    | Chassis No.     | 3527 GT |

A Series 1 250 GTO is widely regarded as the greatest Ferrari ever produced, with a multitude of wins and podium finishes in national and international events worldwide. Only 36 GTOs in total were ever produced and today they reside in the collections of some of the foremost collectors in the world. Chassis no. #3527 is one of the purest GTOs in existence, still retaining all of its original major components including the chassis, body, engine, gearbox and rear axle.