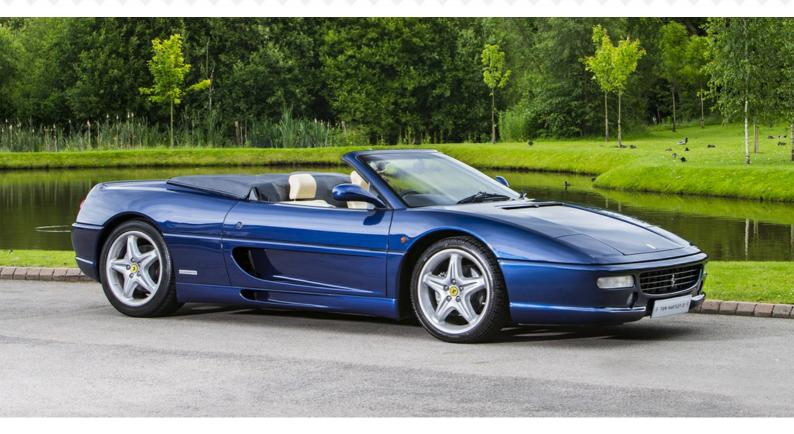

## 1998 FERRARI F355 SpiderF1 Blu Tour De France with Crema Leather £99,950

| Mileage      | 3,900 miles    | Engine Capacity | 3555cc |
|--------------|----------------|-----------------|--------|
| Body Style   | Convertible    | Fuel            | Petrol |
| Transmission | Semi Automatic | Chassis No.     |        |

A truly magnificent example, Ordered new with Aluminium brake callipers, a Blu scuro leather dash with matching Door pillars, Steering wheel and Tonneau Hood Cover to compliment the Crema leather seats and door panels. Maintained with no regard to cost, Only 2 Owners from new with the 2nd being a very meticulous collector who purchased the car at 3 months old. Highly impressive history file documenting every single penny spent whilst in his ownership Including all correspondence relating to the car within that time, Absolutely faultless Throughout, A future Classic!