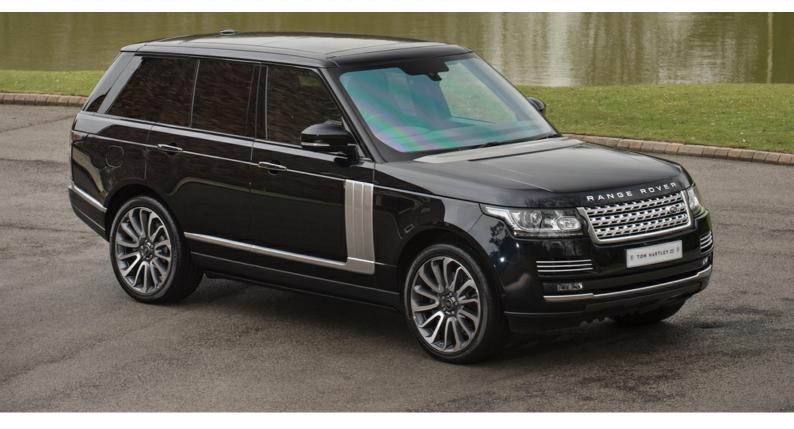

## 2014 LAND ROVER Barge Barge Rover 4.4 SDV8 Mariana Black with Ebony Black £74,950

| Mileage      | 7,500 miles | Engine Capacity | 4367cc |
|--------------|-------------|-----------------|--------|
| Body Style   | Off Roader  | Fuel            | Diesel |
| Transmission | Automatic   | Chassis No.     | 161157 |

Grand Black Wood Veneer, Panoramic Sliding Roof, Rear Seat Entertainment, Premium ICE, Privacy & Infra-Red Reflective Glass, Electrically Deployable Side Steps, Electrically Deployable Tow Bar, 22<sup>""</sup> Alloy Wheels, Active Rear Locking Differential, Parallel Parking Option, Atlas Side Vents, Wade Sensing, Tyre Pressure Monitoring System, DualView Touchscreen, Digital TV, Adaptive Cruise Control, Blind Spot Monitor & Closing Vehicle Sensor, Four-Zone Climate Control, Front & Rear Heated and Cooling Seats, Huge Spec, Just Serviced, As New Condition throughout.