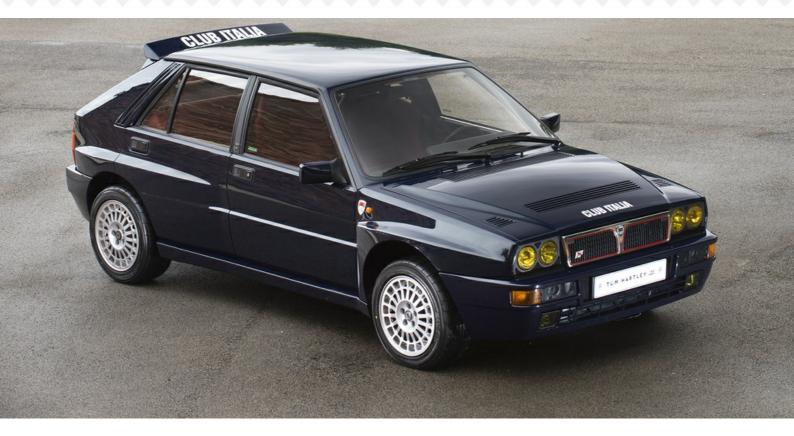

## 1992 LANCIA Delta HF Integrale Club Italia Edition

Lord Blue with Bordeaux Recaro Seats

| Mileage      | 19,449 miles | Engine Capacity | 1995cc |
|--------------|--------------|-----------------|--------|
| Body Style   | Saloon       | Fuel            | Petrol |
| Transmission | Manual       | Chassis No.     | 576108 |

1 of only 15 †Club Italia' editions ever produced, all of which were built for Italia VIPs. All EVO I cars had the following features: Lord Blue paint, †Club Italia' script on the rear spoiler and on bonnet edge, push button start, Red leather Recaro seats, aluminium race-type petrol cap, cam cover painted in yellow with a blue centre stripe, engine plate along with limited edition badge near the gear lever engraved with the name of the original owner, aluminium pedals, carbon surround centre console plus other small details. This particular car has had only 1 owner from new and is complete with its original books including the warranty/service schedule supplement, pouch, spare key plus a nice history file. Beautiful condition throughout, a real collector's piece!