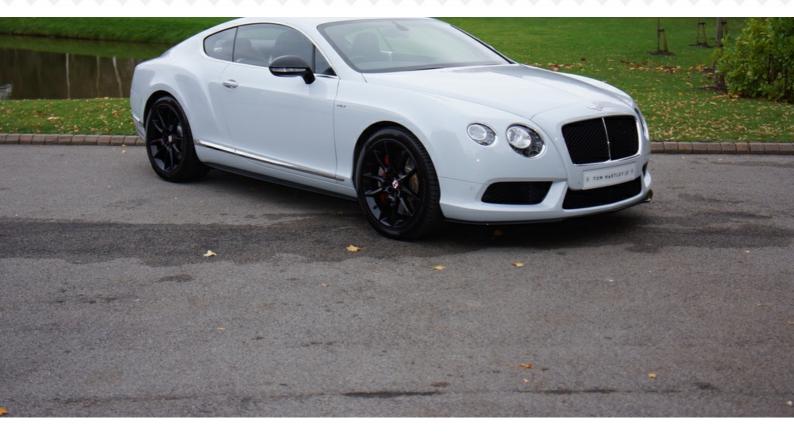

## 2014 BENTLEY Continental GT4.0 V8 S Ice with Beluga Black £129,950

| Mileage      | 4,100 miles | Engine Capacity | 3993cc |
|--------------|-------------|-----------------|--------|
| Body Style   | Coupe       | Fuel            | Petrol |
| Transmission | Automatic   | Chassis No.     |        |

Sports Exhaust, 20<sup>""</sup> Open Spoke Black Painted Alloy Wheels, Red Brake Callipers, Carbon Fibre Fascia Panels, Piano Black Veneer, Contrast Stitching Throughout, Massage and Ventilation Function for Front seats, Embroidered Bentley Emblems to Headrests, Rear View Camera, iPod Connection, Beluga Black Gloss Door Mirrors, Dark Tint Front and Rear Lamps, Painted Radiator Shell With Gloss Black Matrix Style grille, Knurled Sports Gear Lever, Power Boot, Deep Pile Carpet Mats With Hide Trimming, Navtrak, Cost New Circa £175,000, Huge Saving, UK Supplied, As New Throughout, VAT Qualifying.