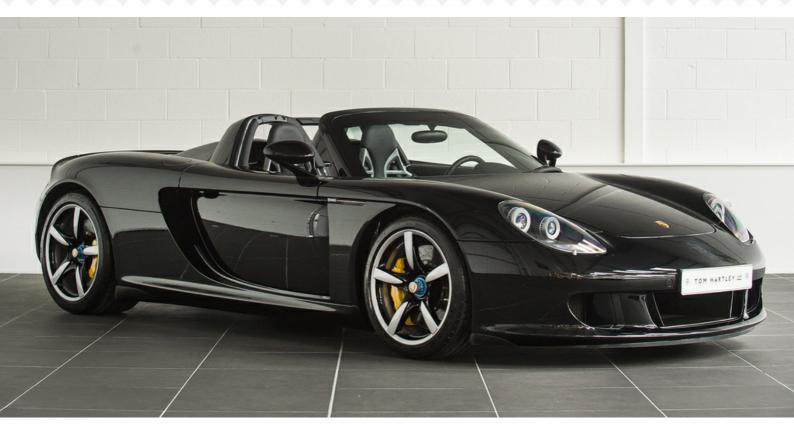

## 2006 PORSCHE Carrera GT

Jet Black with Black Natural Leather

| Mileage      | 60 miles | Engine Capacity | 5733cc |
|--------------|----------|-----------------|--------|
| Body Style   | Targa    | Fuel            | Petrol |
| Transmission | Manual   | Chassis No.     | 000186 |

Arguably the very best Carrera GT in existence. Finished in the most desirable colour combination of Jet Black over Dark Grey (Black) natural leather. Optional extras include: full luggage set, carbon fibre gear lever, inner wheel rims painted in exterior colour, BOSE sound system, manually adjustable air conditioning system and car cover. With only delivery mileage from new and complete with its original books including the warranty/service supplement, spare key, towing eye, leather roof straps, wheel nut and documented history file, it doesn't get any better!