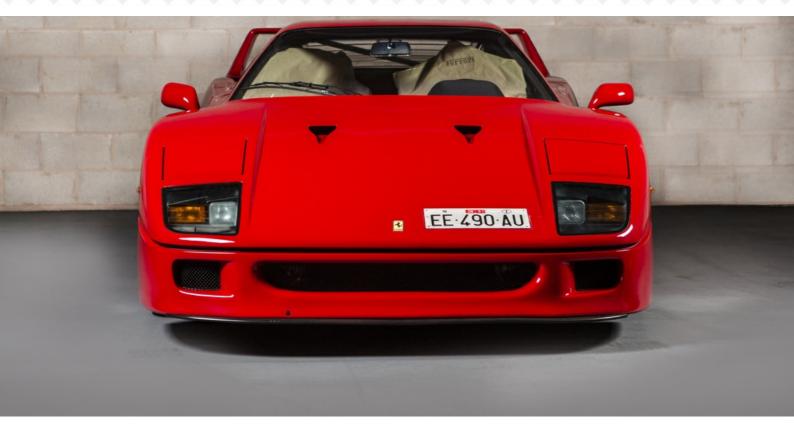

## **1990 FERRARI F40**

## Rosso Corsa with Red Sports Seats

| Mileage      | 115 miles | Engine Capacity | 2936cc |
|--------------|-----------|-----------------|--------|
| Body Style   | Coupe     | Fuel            | Petrol |
| Transmission | Manual    | Chassis No.     | 085671 |

A truly amazing car, delivered new by the factory to a very important customer, the car would then reside for the next 24 years unused and unregistered! Still fitted today with its temporary Italian export plates, plus factory plastic seat covers that have never been removed. Complete with all its accessories from new including books, wallet and toolkit. A reference car, it must be the best in the world!