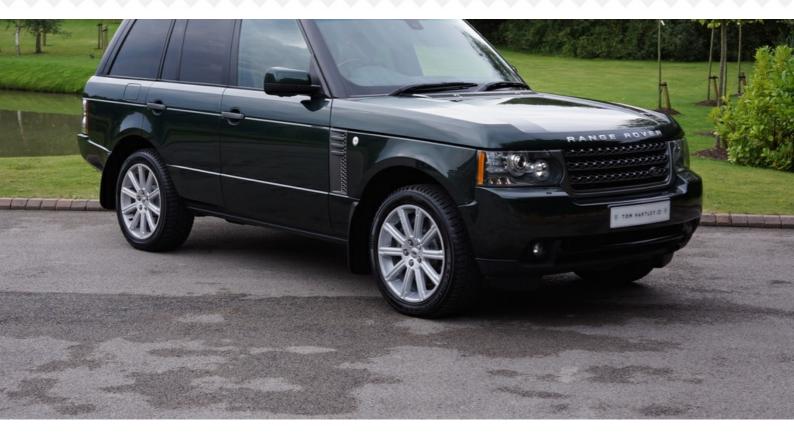

## 2010 LAND ROVER Range RoverRange Rover 4.4 TDV8 Vogue SE Galway Green with Sand Semi Aniline Leather £34,950

| Mileage      | 40,400 miles | Engine Capacity | 4367cc |
|--------------|--------------|-----------------|--------|
| Body Style   | Off Roader   | Fuel            | Diesel |
| Transmission | Automatic    | Chassis No.     |        |

Semi Aniline Leather Interior, Burr Walnut Wood Trim, Wood And Leather Multifunction Steering Wheel, Seat Style 3 Pack, Dual View Touch Screen, iPOD Link, Vision Assist Pack, Comfort Front Seats, Rear Air Conditioning, Electric Rear Reclining Seats, Active Rear Electronic Differential, Privacy Glass, Full Size Spare Wheel, Adaptive Bi-Xenon Headlights, Park Heating with Remote Control, Additional Rubber Over-mats, UK Supplied, Full Land Rover Service History, Extended Manufactures Warranty Until December 2014, 1 Owner, As New Throughout