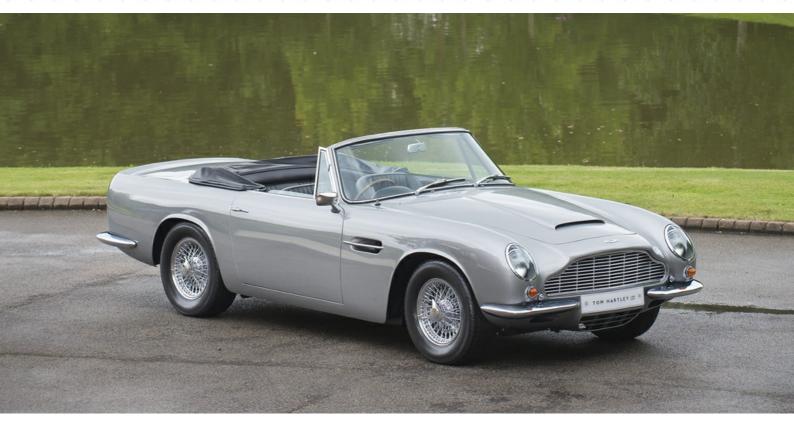

## **1970 ASTON MARTIN DB6 MK2 Volante** Silver Birch with Black Connolly

| Mileage      | 24,089 miles | Engine Capacity | 4700cc |
|--------------|--------------|-----------------|--------|
| Body Style   | Convertible  | Fuel            | Petrol |
| Transmission | Manual       | Chassis No.     | 3778/R |

The DB6 Mk2 Volante is the rarest of all DB convertibles, with only 38 examples ever being produced. Much more refined than its DB4 and DB5 predecessors, benefiting from power steering along with a 5th gear. With its flared arches and wider wheels itâ€<sup>TM</sup>s much prettier than the Mk1, in addition the seats were upgraded with vastly improved support. The best known owner of these very rare cars is HRH The Prince of Wales who has retained his example from new and in recent years used as the mode of transport by Prince William and Princess Kate to leave Buckingham Palace on their wedding day. With the exception of His Royal Highnessâ€<sup>TM</sup>s car, the example we are offering here must be the very best of them all, with only 3 owners and 24,089 from new. Recently stripped to bare metal and repainted in its original colour of Silver Birch by the best Aston restorers in the business and the original engine uprated to R.S. Williams revered 4.7 litre specification. In addition, the chrome has been re-plated and the roof replaced using the correct Everflex material. However, the leather trim remains