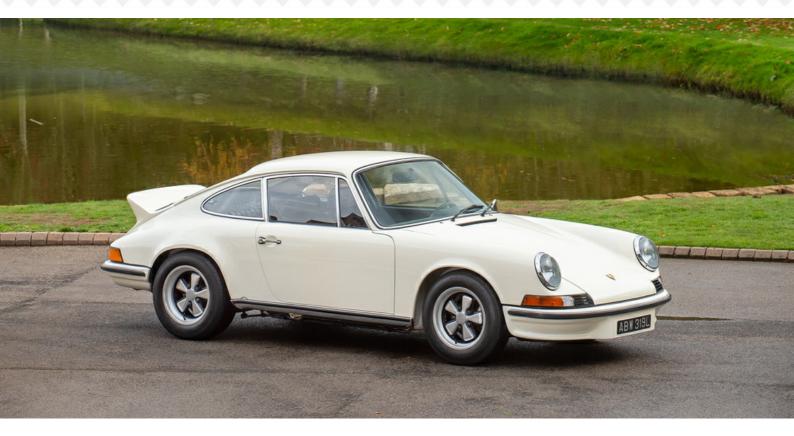

## 1973 PORSCHE 911 2.7 RS Touring

Light Ivory with Black

| Mileage      | N/A miles | Engine Capacity | 2687cc |
|--------------|-----------|-----------------|--------|
| Body Style   | Coupe     | Fuel            | Petrol |
| Transmission | Manual    | Chassis No.     | 600910 |

One of the very finest 2.7 RSs you will ever come across. Delivered new to the Italian market in April 1973 and finished in the very desirable Light Ivory colour which it still wears today. A total matching number car including body, engine and gearbox. A very correct example that unlike so many others, has not been nut & bolt restored so is accordingly very correct and original throughout. Maintained by model experts Prill Porsche Classics without regard to cost.