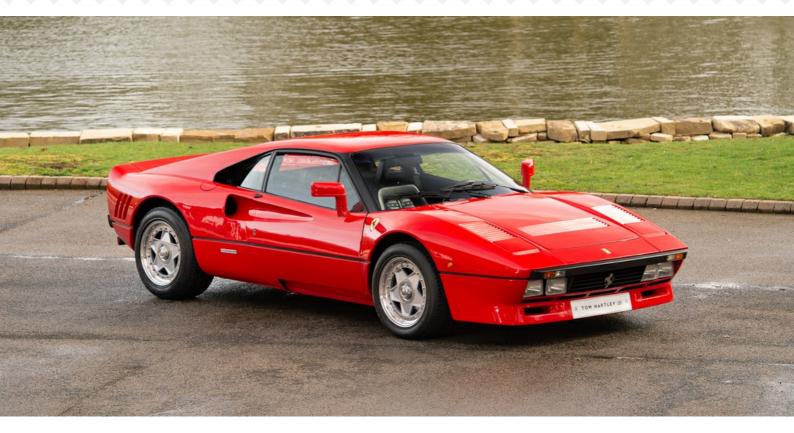

## **1985 FERRARI 288 GTO** Rosso Corsa with Black Leather

| Mileage      | 7,932 miles | Engine Capacity | 2855cc |
|--------------|-------------|-----------------|--------|
| Body Style   | Coupe       | Fuel            | Petrol |
| Transmission | Manual      | Chassis No.     | 54781  |

1 of only 272 examples ever produced. Delivered new to the founder of the Ferrari club of Germany who ordered both of the optional extras: electric windows and air conditioning, he also specified the full black leather seats. A very original example that's had only 4 previous owners from new including single ownership for the last 18 years. All of the 272 examples are special, a GTO is the most collectable and sought-after of all the Ferrari supercars, however the originality of this particular car makes it very special indeed.