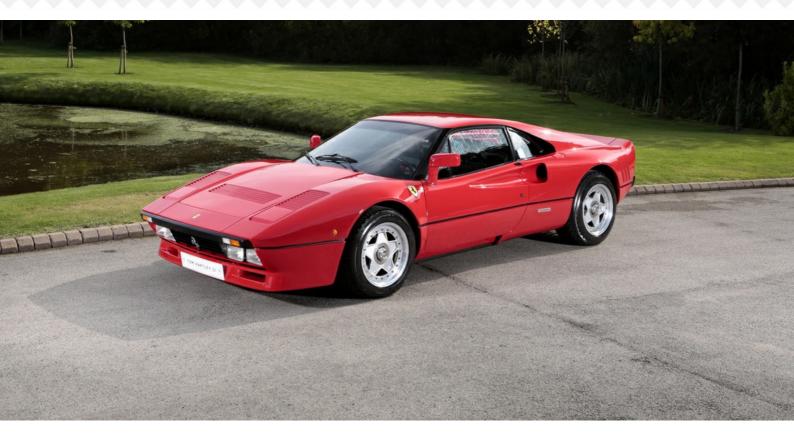

## **1985 FERRARI 288 GTO** Rosso with Black Leather With Red Inserts

1 of only 20 UK cars, delivered new with air conditioning and the unique feature of red leather inserts on the full black leather, full service history, complete with an incredible history file, its original hand books, service book, wallet, luggage, tool kit plus many other items only the fortunate first owners received. Having spent its life in the hands of some of the UK's most discerning collectors, this is without doubt one of the very best 288s in existence!