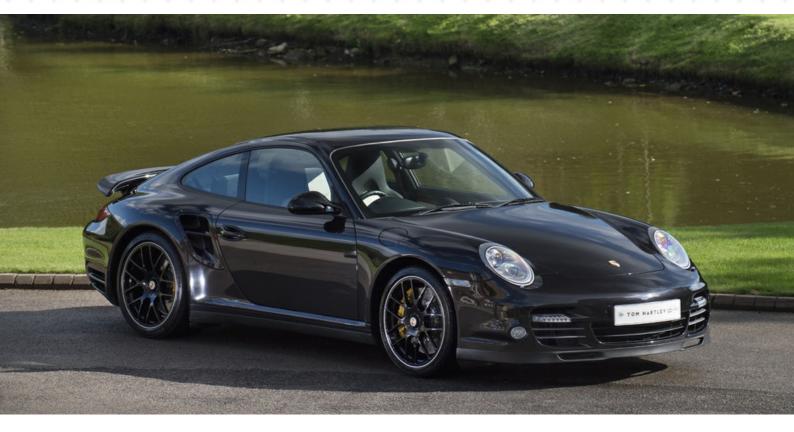

## 2010 PORSCHE 911 Turbo S (997)

## Basalt Black with Black & Cream £77,950

| Mileage      | 18,000 miles | Engine Capacity | 3800сс |
|--------------|--------------|-----------------|--------|
| Body Style   | Coupe        | Fuel            | Petrol |
| Transmission | Automatic    | Chassis No.     | 760513 |

A UK car from new, with optional extras that include a two-tone full leather interior, heated seats, telephone for PCM 3, universal multimedia interface, floor mats and Park Assist. This is all in addition to the already high specification the Turbo S was delivered with. This car is in as-new condition throughout, with a full main dealer service history, including a very recent service by Porsche Wolverhampton.