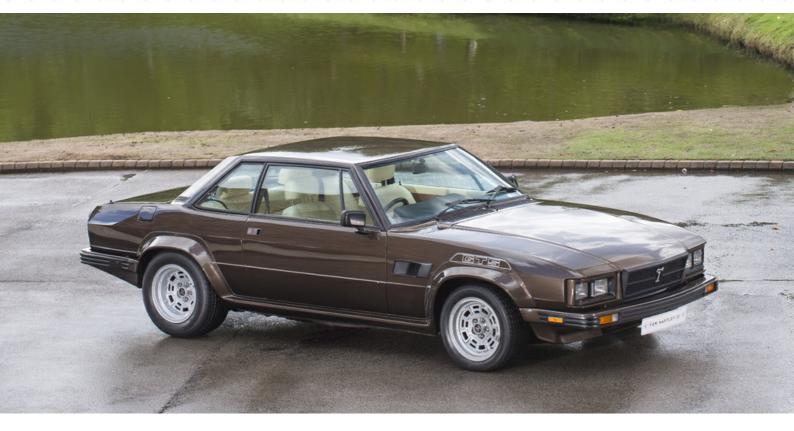

## 1988 DE TOMASO Longchamp GTSE

## Metallic Brown with Cream Leather **£64,950**

| Mileage      | 861 miles | Engine Capacity | 5769cc |
|--------------|-----------|-----------------|--------|
| Body Style   | Coupe     | Fuel            | Petrol |
| Transmission | Automatic | Chassis No.     | 03263  |

One of only 7 Longchamp GTSEs ever built and only covered a mere 1,394km from new. The Longchamp was designed by Tom Tjaarda of Ghia and was influenced by his previous Lancia Marica prototype. It featured a 5769cc Ford Cleveland V8 engine producing a claimed 330BHP, fully independent suspension, vented disc brakes and very fittingly Campagnolo alloy wheels. This particular example has been upgraded to a 4 Speed automatic gearbox and had its engine recently re-built by a leading marque specialist. A real time warp example of this very rare and quirky model, what car represents the retro era better!