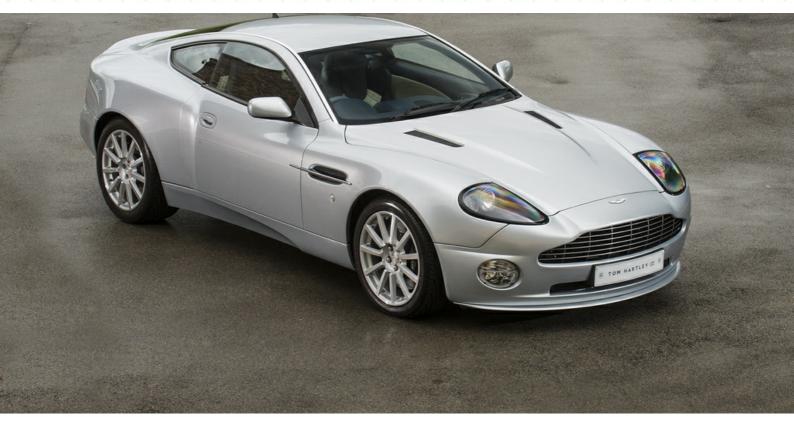

## 2006 ASTON MARTIN Vanquish S2+2 Silver Blue with Blue & Cream Quilted Leather £109,950

| Mileage      | 12,000 miles   | Engine Capacity | 5935cc |
|--------------|----------------|-----------------|--------|
| Body Style   | Coupe          | Fuel            | Petrol |
| Transmission | Semi Automatic | Chassis No.     |        |

Special custom paint, two tone quilted leather, total specification including rear seats, large screen satellite navigation, heated front screen, heated front seats, premium in car entertainment system, power folding mirrors and black brake callipers. Originally built as an Aston Martin factory press car before being sold to a known collector where the car would reside until coming into our ownership recently. Always maintained by HWM Aston Martin without regard to cost, the car is offered for sale fresh from a full service at Aston Martin Works Newport Pagnell and is in immaculate condition throughout!