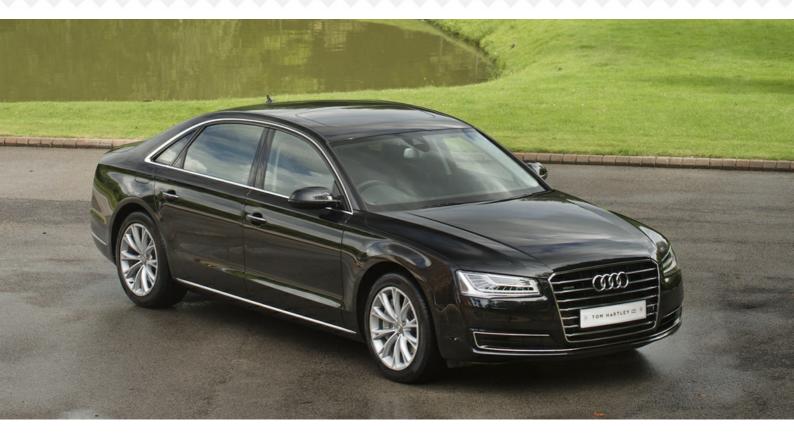

## 2014 AUDI A8LWB 4.0 SE Executive Quattro Phantom Black Pearl Effect with Black leather £34,950

| Mileage      | 16,000 miles | Engine Capacity | 3993cc |
|--------------|--------------|-----------------|--------|
| Body Style   | Saloon       | Fuel            | Petrol |
| Transmission | Automatic    | Chassis No.     | 015996 |