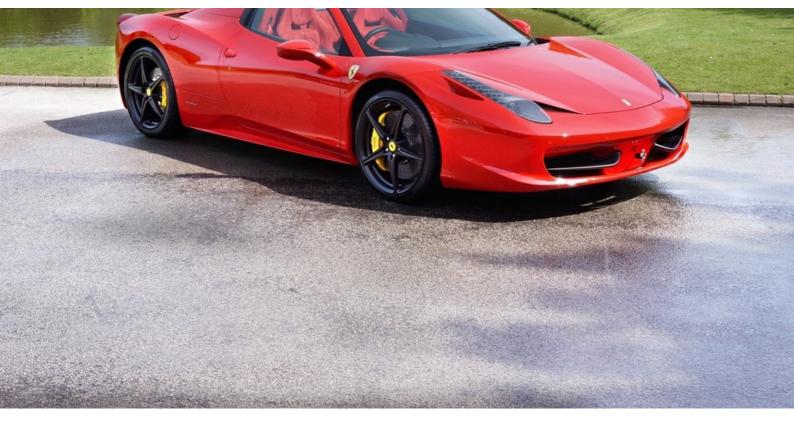

## 2013 FERRARI 458 Spider

## Rosso Corsa with Rosso Alcantara Racing Seats **£199,950**

| Mileage      | 250 miles   | Engine Capacity | 4499cc |
|--------------|-------------|-----------------|--------|
| Body Style   | Convertible | Fuel            | Petrol |
| Transmission | Automatic   | Chassis No.     |        |

Special order Rosso Alcantara Racing Seats with matching lower dash, Lower door, Pocket, Rear and Sides. Diamond stitching to rear bench, Lower tunnel and Inner door sills. Black Alcantara overmats, Black Leather steering wheel, Dash and top roll, LEDS in the steering wheel with back plate, Rosso Corsa Paddles, Bezel, Centre console and Dashboard trim. Red seat belts, Alcantara headlining, Satellite navigation system, Rear parking camera, Racing seats in carbon fibre, Cruise control, Yellow brake callipers, Scuderia Ferrari shields, Front & Rear parking sensors, Sports Exhaust system, 20"" Painted Sports wheels, Tyre pressure monitoring system, AFS-Advanced Front lighting system, Door sills & Inner part of the front bumper in body colour, front wings and diffuser in Matt black, CISK and Racing Seats in Matt Carbon, Paint protection, Navtrak System. One of the finest spec cars we've ever seen, Cost new over £260,000, UK Supplied, Amazing Value!