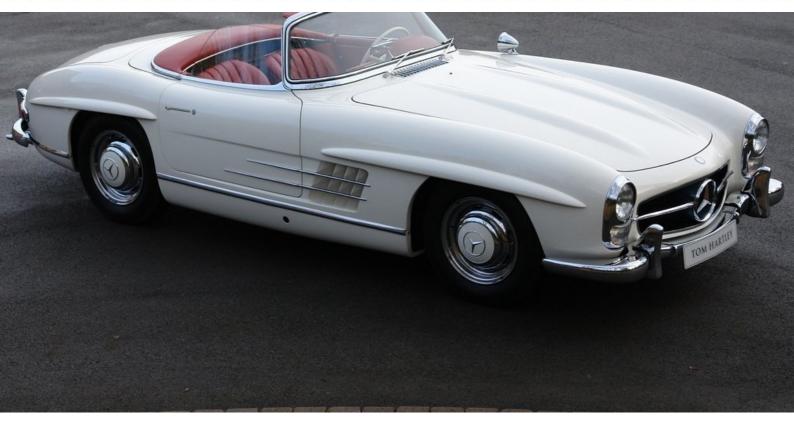

## 1958 MERCEDES-BENZ 300 SL Roadster

## Cream with Red Leather

| Mileage      | 10 miles    | Engine Capacity | 2996сс |
|--------------|-------------|-----------------|--------|
| Body Style   | Convertible | Fuel            | Petrol |
| Transmission | Manual      | Chassis No.     | 500690 |

Total matching numbers car including engine, gearbox and body. Original colours throughout, beautifully and correctly restored with no expense spared. Delivered new with the following options, mounted hardtop, rear axle ratio 1:3.89, Becker Mexico radio, bracket of clutch provided and antifreeze protection filling. The car now comes complete with matching fitted luggage, some restoration pictures and its Mercedes-Benz Data Card. This car represents a great opportunity to purchase a very correct, well restored example of what is a truly iconic sports car.