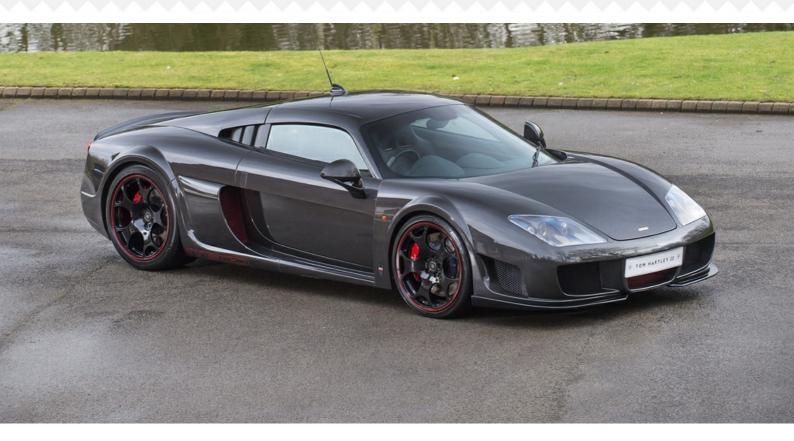

## 2013 NOBLE M600CARBON SPORT Clear Carbon Body with Black With Beige Interior £199,950

| Mileage      | 11,400 miles | Engine Capacity | 4439cc |
|--------------|--------------|-----------------|--------|
| Body Style   | Coupe        | Fuel            | Petrol |
| Transmission | Manual       | Chassis No.     | 113011 |

A Noble is the hand-built, analogue, British supercar! 6-speed manual, 650bhp, 0-120mph in 8.9 seconds and a top speed of 225 mph. The example we are offering here is quite fittingly build number #007 and was the car displayed at the Geneva and Paris Motor Shows. It is one of only circa thirty M600's built to date, of which there are far fewer Carbon Sport editions. A total spec car that has been owned by a 'Titled' gentleman and serviced regularly back at the factory. Presented in as new condition throughout and still complete with its spare key, original handbooks and tailored car cover. A real drivers car!