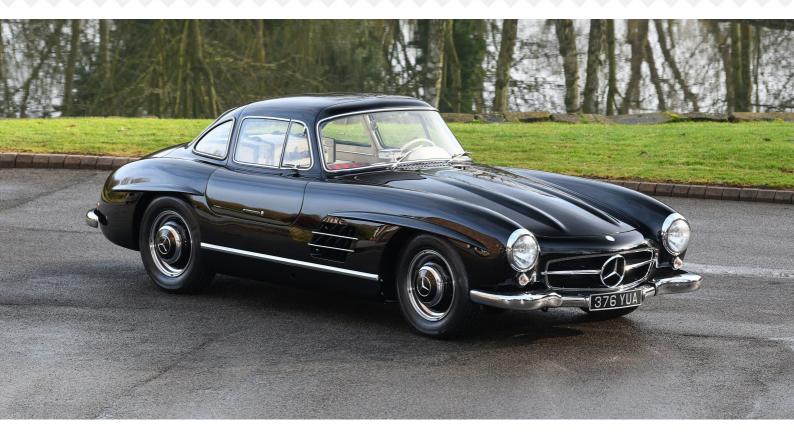

## 1955 MERCEDES-BENZ 300 SL Gullwing Black with Cream Leather £SOLD

## MileageN/A milesEngine Capacity2996ccBody StyleCoupeFuelPetrolTransmissionManualChassis No.500288

One of only 108 Gullwings delivered new in Black and a full matching number example.

The car has had very little use since a no expense spared restoration carried out by UK marque specialists and it is fresh from a full mechanical rebuild by model experts HK Engineering in Germany and presents exceptionally well throughout.