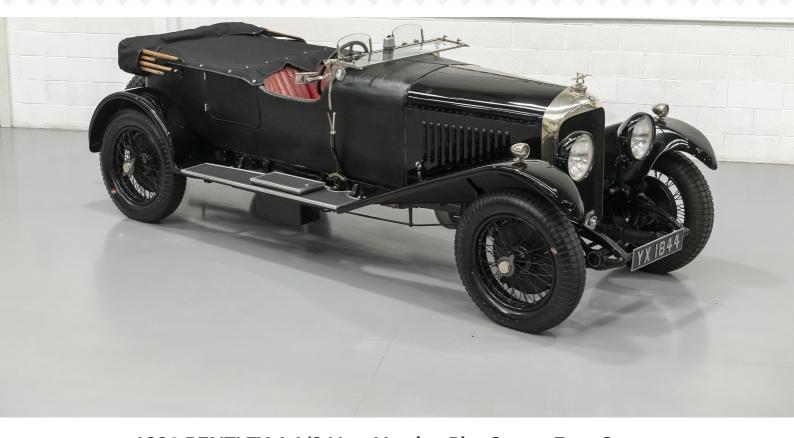

## 1928 BENTLEY 4 1/2 Litre Vanden Plas Sports Four-Seater Black with Red Leather

 $\label{eq:Avery original example that still retains its original chassis, engine, front and rear axles and coachwork.$ 

Benefitting from documented provenance from new with research substantiating only 10 owners from new and offered direct from one of the world's finest car collections.

Accompanied by a dedicated history file and original tool kit.

A preservation candidate for all of the leading concours events and it is also well suited to any one of the great motoring rallies.