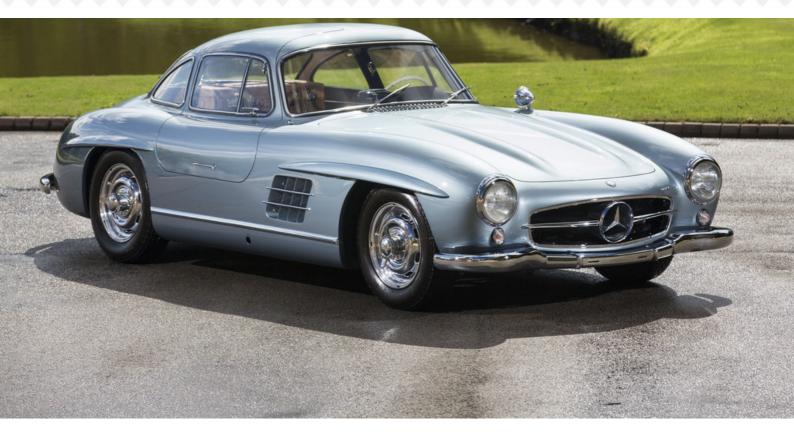

## 1955 MERCEDES-BENZ 300 SL Gullwing

Light Blue with Blue Plaid

| Mileage      | N/A miles | Engine Capacity | 2996cc |
|--------------|-----------|-----------------|--------|
| Body Style   | Coupe     | Fuel            | Petrol |
| Transmission | Manual    | Chassis No.     | 500580 |

An original Rudge wheel example finished in its original colour of light Blue (DB 334). The car has been the subject of a total body-off, nut-and-bolt restoration by world renowned specialists and comes complete with fitted luggage, handbooks, factory data card, workshop manual, restoration album and model literature. Examples as finely restored as this particular car are very hard to find, and the fact that it wears its super desirable original colour and is an original Rudge wheels car only makes it even more special!