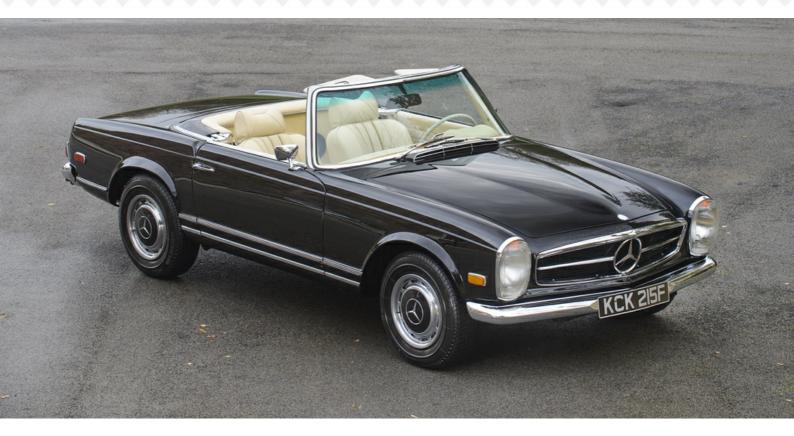

## 1968 MERCEDES-BENZ 280 SL Pagoda

Black with Cream

| Mileage      | N/A miles   | Engine Capacity | 2778cc |
|--------------|-------------|-----------------|--------|
| Body Style   | Convertible | Fuel            | Petrol |
| Transmission | Automatic   | Chassis No.     | 004895 |

This example, unused since being restored by Pagoda specialists at Silchester Garage, has had only two owners in the last 47 years and comes complete with a well-documented history file. It was originally supplied new to the United States of America and still retains its hardtop, soft-top, jack and spare wheel, as well as a reproduction owner's manual. This is a car that must be seen to be appreciated.