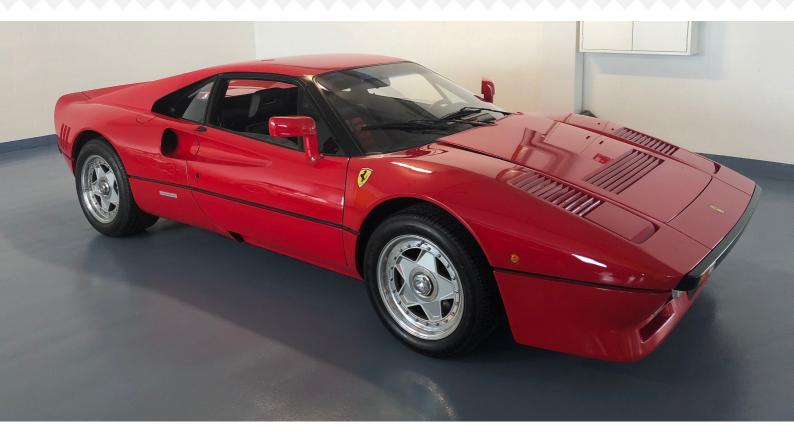

## **1985 FERRARI 288 GTO** Rosso Corsa with Black Leather & Red Inserts

An exceptional car. One of less than 24 examples delivered new in the super lightweight package (no air con, no radio and no electric windows) and one of the lowest mileage examples in existence. A Swiss car from new, totally original throughout and complete with its original books including the service/warranty supplement, pouch, spare keys and tools.