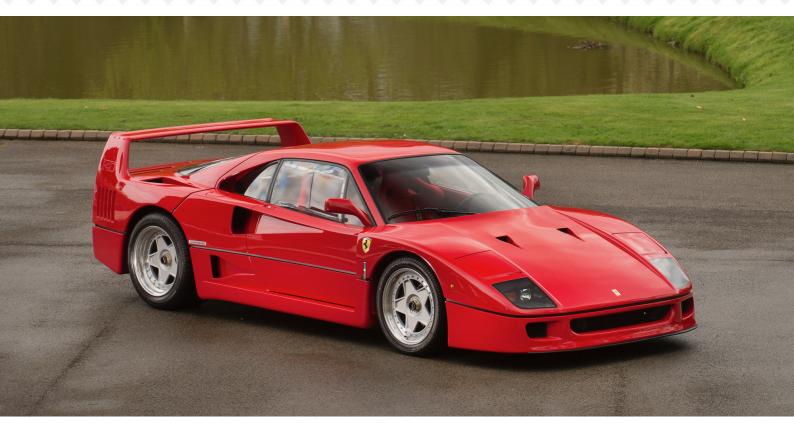

## 1987 FERRARI F40 Prototype Rosso Corsa with Red Sport Seats £POA

| Mileage      | 4,971 miles | Engine Capacity | 2936cc |
|--------------|-------------|-----------------|--------|
| Body Style   | Coupe       | Fuel            | Petrol |
| Transmission | Manual      | Chassis No.     | 075052 |

A very special car, 1 of only 8 factory prototypes produced of which very few survive. It differs from the standard production models by way of many features which include but not limited to; different wing mirrors, 5x rear wing vents, a thinner rear wing, different kevlar weave to the tub and quilted headlining. Gifted new by Enzo Ferrari to a Ferrari dignitary of the highest order. Recently mechanically re-commissioned by the factory and awarded its Red Book Classiche Certification which confirms it being a prototype, the owner it was gifted to and that it was gifted by the Commendatore himself. A very special car and a significant part of Ferrari's history!