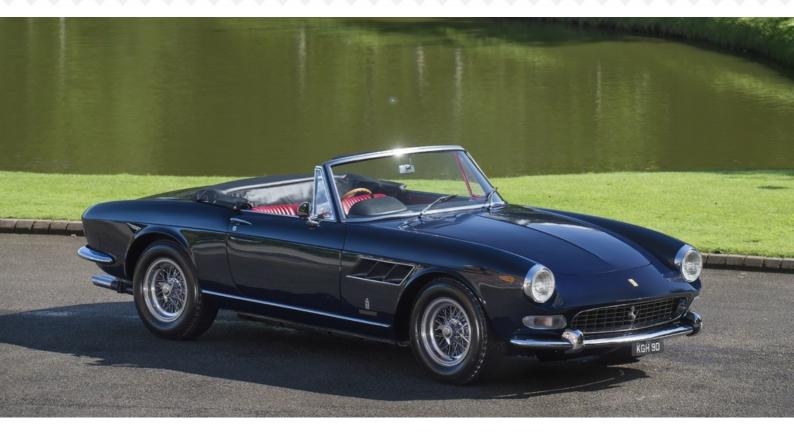

## 1965 FERRARI 275 GTS RHD

Dark Blue with Dark Red

| Mileage      | 51,962 miles | Engine Capacity | 3285cc |
|--------------|--------------|-----------------|--------|
| Body Style   | Convertible  | Fuel            | Petrol |
| Transmission | Manual       | Chassis No.     | 07153  |

1 of only 200 examples ever produced, of which only 14 were UK right-hand drive cars. Original engine, gearbox, chassis, body and exterior colour as confirmed by its Ferrari †Red Book' Classiche certification. A very well presented older restoration and recently retrimmed by Luppi in period correct Vaumol leather interior. Good history file including copies of the original order form, invoice and correspondence, furthermore it is accompanied by a correct tool roll. A stunning example of an extremely desirable and much sought-after car, quite simply elegance personified!