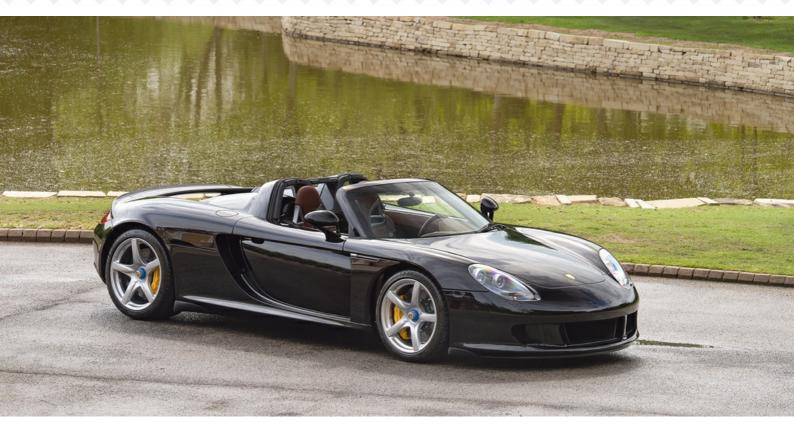

## **2005 PORSCHE Carrera GT**Black with Ascot Brown and Natural Black Leather

| Mileage      | 4,055 miles | Engine Capacity | 5733cc |
|--------------|-------------|-----------------|--------|
| Body Style   | Targa       | Fuel            | Petrol |
| Transmission | Manual      | Chassis No.     | 000231 |

A UK spec, 2 owner car that's only covered 4,055 miles from new. Delivered new in the highly attractive Black over Ascot Brown and Natural Black leather interior, and specified with the Ascot Brown luggage set which it still retains today. The car is also still complete with its original handbooks including the service/warranty supplement, pouch and spare key. Presented in totally 'as new' condition throughout!