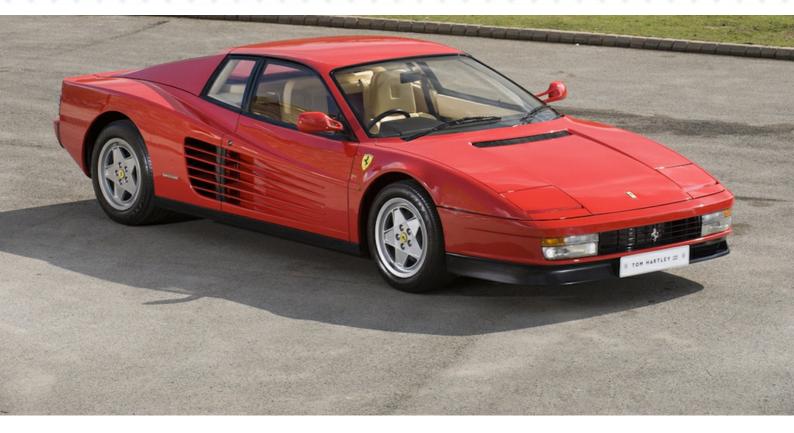

## 1988 FERRARI Testarossa Rosso with Crema £155,000

| Mileage      | 13,500 miles | Engine Capacity | 4942cc |
|--------------|--------------|-----------------|--------|
| Body Style   | Coupe        | Fuel            | Petrol |
| Transmission | Manual       | Chassis No.     | 077091 |

A very special Testarossa, only 2 owners from new with the 2nd owner purchasing the car when only 6 months old. Cherished throughout its life which is evident when perusing its history file which contains 20 MOTs, expired tax discs, old style registration documents, the 2nd owners original purchase invoice from Ferrari main agent JCT600 along with it's original handbooks, service book and leather wallet. A truly outstanding example!