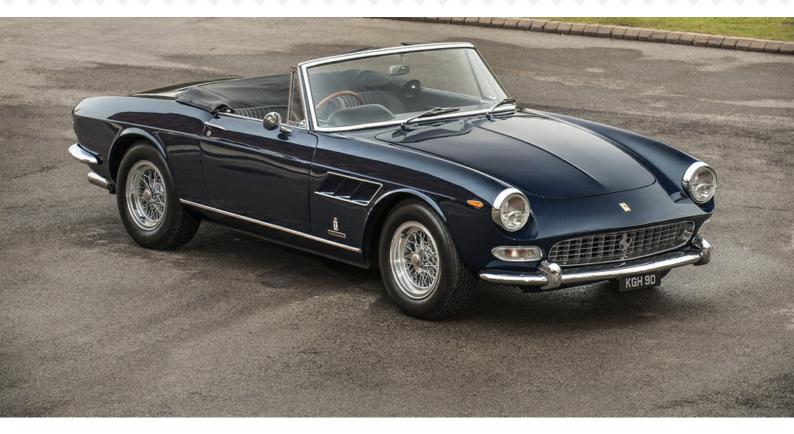

## 1966 FERRARI 275 GTS RHD

Dark Blue with Black Leather

| Mileage      | 51,784 miles | Engine Capacity | 3285cc |
|--------------|--------------|-----------------|--------|
| Body Style   | Convertible  | Fuel            | Petrol |
| Transmission | Manual       | Chassis No.     | 07153  |

1 of only 200 examples ever produced, of which only 14 were UK right-hand drive cars. Original engine, gearbox, chassis and body as confirmed by its †Red book' Ferrari Classiche certification. Recent engine rebuild by marque specialists, good history file including copies of the original order form, invoice and correspondence. A stunning example of an extremely desirable and much sought-after car, elegance personified!