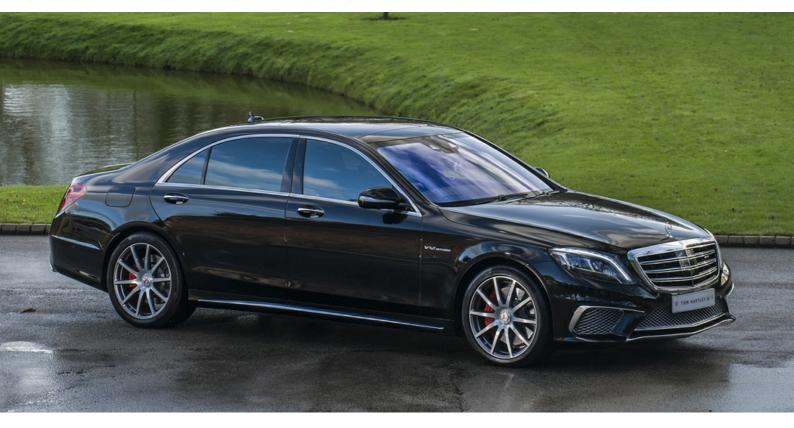

## 2015 MERCEDES-BENZ S65 AMG L

## Obsidian Black with Black Exclusive Nappa **£134,950**

| Mileage      | 5,200 miles | Engine Capacity | 5980cc |
|--------------|-------------|-----------------|--------|
| Body Style   | Saloon      | Fuel            | Petrol |
| Transmission | Automatic   | Chassis No.     | 168831 |

The ultimate performance saloon, with its 630-BHP V12 producing an astonishing maximum torque of 1,000 Nm. It was fitted as standard with a total specification, including Designo Exclusive Nappa leather, an individual entertainment system in the rear, a Burmeister high-end 3D sound system, Keyless Go, Distronic Plus with steer control, head-up display, split-view, 20"" AMG 10-spoke alloys, and much more. In addition, this particular one-owner, UK-supplied example was ordered with the AMG Driver's Package, the AMG Night Package, an AMG Performance steering wheel in Nappa leather, and red brake callipers. With a price of £183,500 new, this example, presented in as-new condition throughout, represents amazing value!