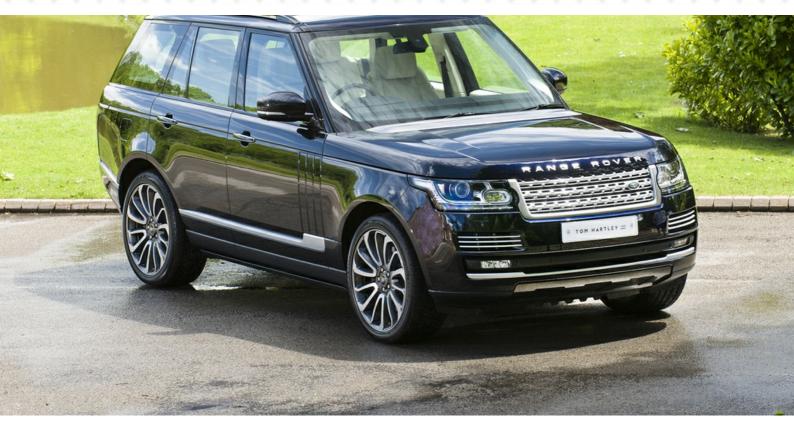

## 2015 LAND ROVER Range Rover 4.4 SDV8

## Mariana Black with Ivory Leather £99,950

| Mileage      | 3,000 miles | Engine Capacity | 4367cc |
|--------------|-------------|-----------------|--------|
| Body Style   | Off Roader  | Fuel            | Diesel |
| Transmission | Automatic   | Chassis No.     |        |

1700w Meridian Sound System, Premium Metallic Paint, 22" 7 Split Spoke Style Alloys, Deployable Side Steps, Roof Rails, Semi-Aniline Leather with Contrast Stitching, Panoramic Glass Roof, 22-way Driver and Passenger Memory and Massage Seats including Front and Rear Climate Seats, Four-zone Climate Control, Surround Camera System with Towing Assist, Blind Spot Monitor with Closing Vehicle Sensing and Reverse Traffic Detection, Remote Park Heater with Timed Climate, Illuminated Aluminium Tread Plates with Autobiography Lettering, Cost New Over £107,000, Totally As New Throughout.