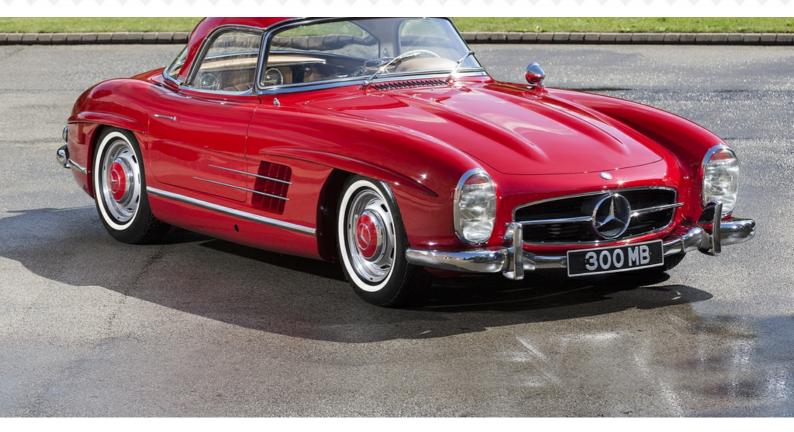

## 1961 MERCEDES-BENZ 300 SL Roadster

## Red with Natural Leather

| Mileage      | N/A miles   | Engine Capacity | 2996cc |
|--------------|-------------|-----------------|--------|
| Body Style   | Convertible | Fuel            | Petrol |
| Transmission | Manual      | Chassis No.     | 002974 |

This late production car was originally finished in Ivory with a Red interior and delivered new with a factory hardtop and disc brakes. It has been the subject of a total body-off, nut-and-bolt restoration and was converted to the more desirable European headlamps. The Roadster comes complete with matching fitted luggage, handbooks, workshop manual, spare parts book, restoration album and extra factory model literature. The registration number is not included but may be available subject to separate negotiation.