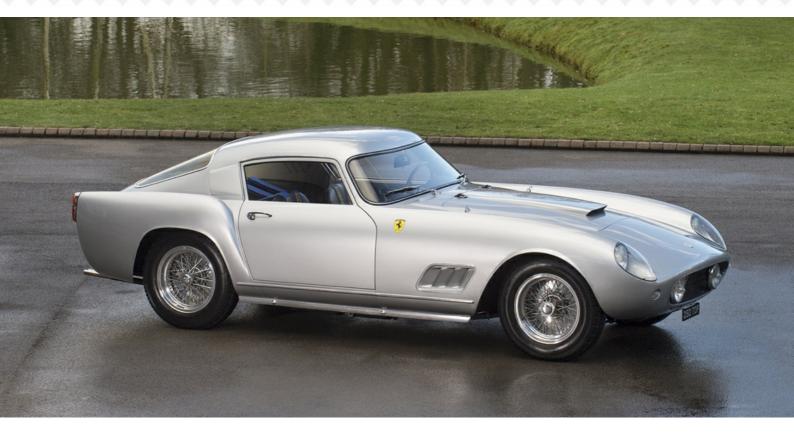

## **1958 FERRARI 250 Tour De France** Argento with Dark Blue

| Mileage      | N/A miles | Engine Capacity | 2953cc  |
|--------------|-----------|-----------------|---------|
| Body Style   | Coupe     | Fuel            | Petrol  |
| Transmission | Manual    | Chassis No.     | 1113 GT |

This very special Tour de France has known history from new, is in its original colour and is a total matching numbers example, including chassis, body, engine and gearbox. It has been restored in recent years by leading marque specialists, has never been offered at auction and comes complete with Ferrari †Red Book' Classiche certification. Also available with unique UK registration number 250 TDF at separate negotiation.