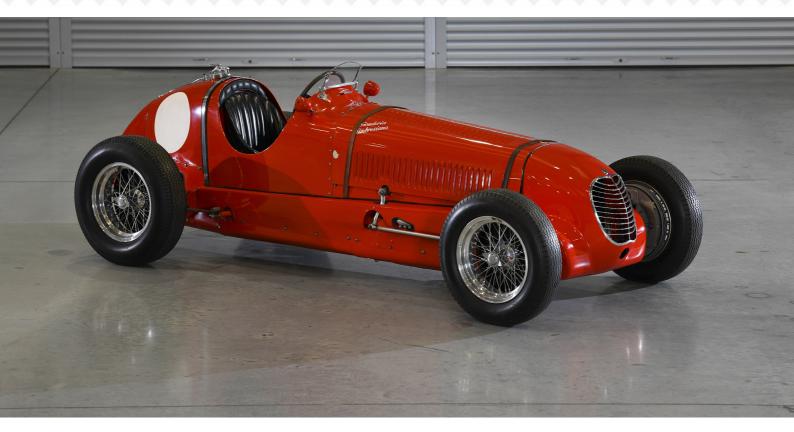

## 1937 MASERATI 6CM £SOLD

| Mileage      | N/A miles     | Engine Capacity | 1493cc |
|--------------|---------------|-----------------|--------|
| Body Style   | Formula-1 Car | Fuel            | Petrol |
| Transmission | Manual        | Chassis No.     | 1542   |

Included in the sale of the Ecclestone Grand Prix Collection.

The 10th of only 11 6CMs built between 1936 and 1937.

A multiple Grand Prix entrant that was driven by the likes of Piero Taruffi and participated in over 30 races in period.

Joined the Ecclestone Grand Prix Collection in 1997.

Eligible for historic racing events at some of the most prestigious events in Europe.