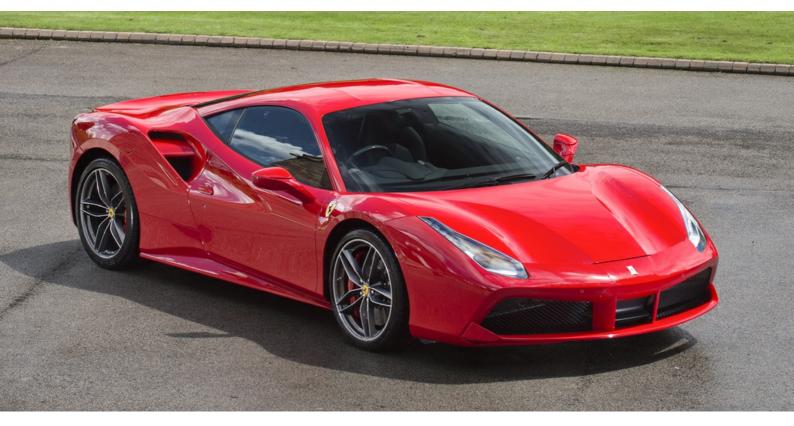

## **2016 FERRARI 488 GTB**

## Rosso Corsa with Nero Full Electric Seats **£229,950**

| Mileage      | 100 miles | Engine Capacity | 3902cc |
|--------------|-----------|-----------------|--------|
| Body Style   | Coupe     | Fuel            | Petrol |
| Transmission | Automatic | Chassis No.     | 220466 |

One of the very first UK-supplied right-hand-drive cars offered for sale. Optional extras include full electric seats, Rosso stitching throughout, carbon fibre driver zone including LEDs on the steering wheel, embroidered Prancing Horse on the seats, front suspension lifter, red brake callipers, Scuderia Ferrari shields, front parking sensors, 20"" diamond forged wheels, adaptive front light system, yellow rev counter and coloured mats with logo. Available today!!